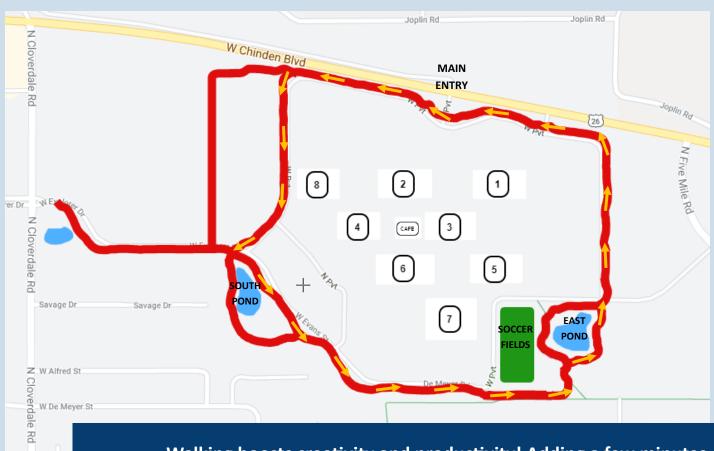

## **Chinden Campus Walking Map**

## There are over 2 miles of walking paths on the Chinden Campus!

Take advantage of virtually endless routes and enjoy the beautiful landscapes, water features, and wildlife along the way. One lap around the main loop following the yellow arrows below is approximately 1.5 miles.

## Fitness Station Key 8 2 1 We have been a savage Dr Washington A savage Dr

- 1. Chin-Up
- 2. Step-Up
- 3. Balance Beam
- 4. Vertical Climb
- 5. Leg Lift
- 6. Rope Climb
- 7. Hyperextension Bench
- 8. Straight Leg Stretch
- 9. Sit-Up
- 10. Dip Station

- 11. Parallel Bars
- 12. Horizontal Ladder
- 13. Vault Bar
- 14. Hamstring Stretch
- 15. Squat Stretch
- 16. Body Curl
- 17. Push-up
- 18. Jump-Up
- 19. Beam Jump
- 20. Hip Rotation

Enjoy the 20 fitness stations nestled along the path!
Each station has instructions for a variety of fitness levels.